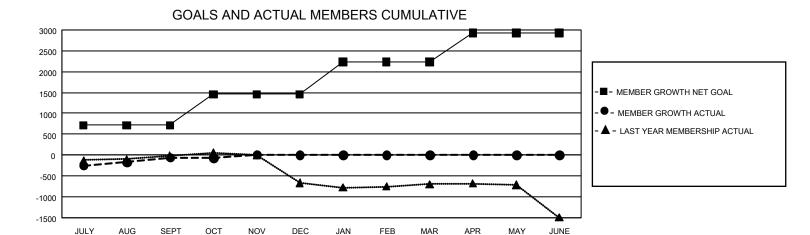

## GMT Constitutional Area 1, Group A

**GMT**: OPEN

REPORT DOES NOT INCLUDE CLUBS IN UNDISTRICTED AREAS.

| Clubs         |               |             |               | Members               |                        |                         |                                                    |  |
|---------------|---------------|-------------|---------------|-----------------------|------------------------|-------------------------|----------------------------------------------------|--|
|               | RESULTS FOR   | R 2019-2020 |               | RESULTS FOR 2019-2020 |                        |                         |                                                    |  |
| QUARTER       | NEW CLUB GOAL | NEW CLUBS   | DROPPED CLUBS | QUARTER MEMI          | BER GROWTH NET<br>GOAL | MEMBER GROWTH<br>ACTUAL | DROPPED<br>MEMBERS ACTUAL<br>(including transfers) |  |
| JULY/AUG/SEPT | 24            | 4           | 5             | JULY/AUG/SEPT         | 2,145                  | 1,281                   | 1,189                                              |  |
| OCT/NOV/DEC   | 42            | 4           | 7             | OCT/NOV/DEC           | 2,226                  | 889                     | 764                                                |  |
| JAN/FEB/MAR   | 30            | 0           | 0             | JAN/FEB/MAR           | 2,331                  | 0                       | 0                                                  |  |
| APR/MAY/JUNE  | 36            | 0           | 0             | APR/MAY/JUNE          | 2,094                  | 0                       | 0                                                  |  |