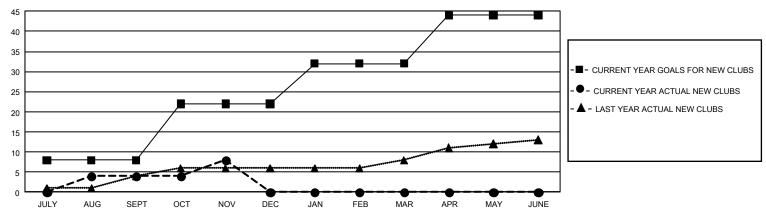

## GMT Constitutional Area 1, Group A

**GMT**: OPEN

REPORT DOES NOT INCLUDE CLUBS IN UNDISTRICTED AREAS.

| Clubs         |               |             |               | Members               |                        |                         |                                                    |  |
|---------------|---------------|-------------|---------------|-----------------------|------------------------|-------------------------|----------------------------------------------------|--|
|               | RESULTS FOR   | R 2019-2020 |               | RESULTS FOR 2019-2020 |                        |                         |                                                    |  |
| QUARTER       | NEW CLUB GOAL | NEW CLUBS   | DROPPED CLUBS | QUARTER MEMI          | BER GROWTH NET<br>GOAL | MEMBER GROWTH<br>ACTUAL | DROPPED<br>MEMBERS ACTUAL<br>(including transfers) |  |
| JULY/AUG/SEPT | 24            | 4           | 5             | JULY/AUG/SEPT         | 2,145                  | 1,281                   | 1,189                                              |  |
| OCT/NOV/DEC   | 42            | 4           | 7             | OCT/NOV/DEC           | 2,226                  | 889                     | 764                                                |  |
| JAN/FEB/MAR   | 30            | 0           | 0             | JAN/FEB/MAR           | 2,331                  | 0                       | 0                                                  |  |
| APR/MAY/JUNE  | 36            | 0           | 0             | APR/MAY/JUNE          | 2,094                  | 0                       | 0                                                  |  |